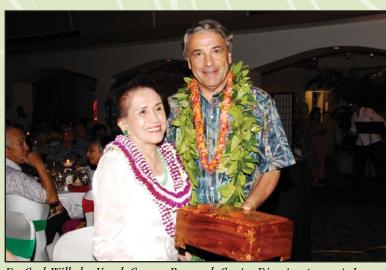

Dr. Carl-Wilhelm Vogel, Cancer Research Center Director, presents Joanna L. Sullivan with a memento symbolizing the 2007 Mauƙa Makai Award. Mrs. Sullivan and her busband, the late Maurice Sullivan, have supported cancer research in Hawaii for many years by funding research chairs.