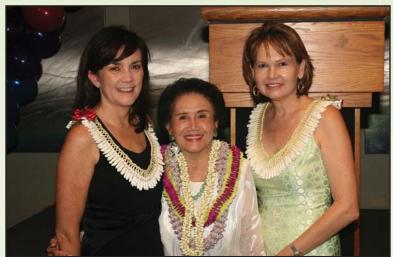

### SILENT AUCTION DONORS

3660 On the Rise Air Central, Inc. Ala Moana Center Alan Wong's Restaurant

Joanna L. Sullivan (center) with daughters Jenai Wall (left) and

(L-R) Dr. Lawrence Tseu, Joanna L. Sullivan, Dr. Carl-Wilhelm Vogel, Millie Akaka and U.S. Senator Daniel K. Akaka.