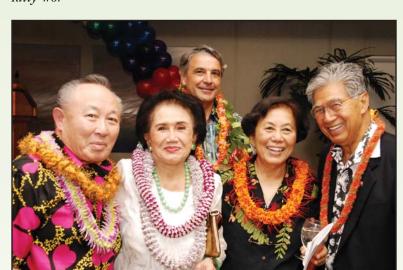

### SILENT AUCTION DONORS

3660 On the Rise Air Central, Inc. Ala Moana Center Alan Wong's Restaurant

Joanna L. Sullivan (center) with daughters Jenai Wall (left) and

(L-R) Dr. Lawrence Tseu, Joanna L. Sullivan, Dr. Carl-Wilhelm Vogel, Millie Akaka and U.S. Senator Daniel K. Akaka.