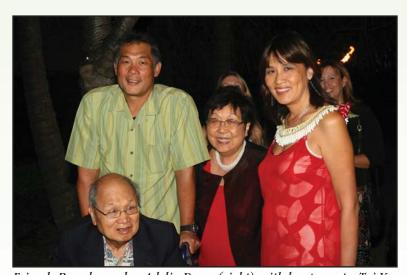

Friends Board member Adelia Dung (right) with her parents, Tai Yau and Norah Chung and husband Stephen Dung.

Alii Kula Lavender Alluvion Gift Baskets Aloha Petroleum, Ltd. Aloha Restaurants Aloha Shovu Anne Namba Designs **Atlantis Submarines Beach House Restaurant** Ben Bridge Jewelers **Big Island Candies Bishop Museum** Guy & Doris Brannum/ **LPL Financial Services** 